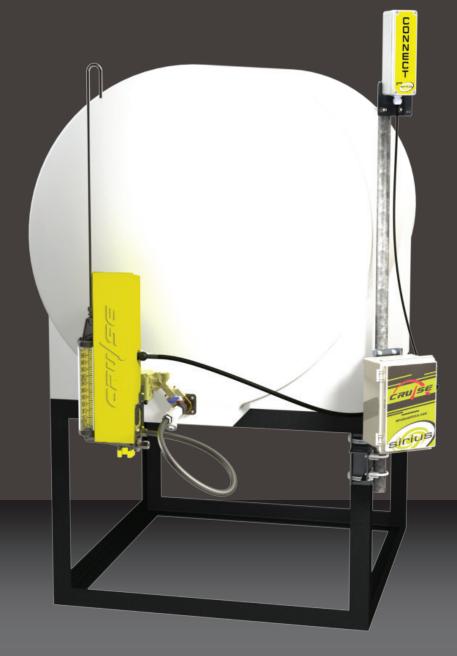

## **DIGITIZE YOUR FIELD** Introducing cruise control for any chemical pump!

Introducing, CRUISE...A universal pump control and monitoring system that can be installed or retrofitted on any chemical pump (solar, AC, and pneumatic). CRUISE is the ideal choice for operators ready to automate their fields as quickly and efficiently as possible.

CRUISE is installed using the provided mounting kit and by following the intuitive setup wizard...a simple step-by-step on board configuration which requires minimal input and uses an exclusive, automated, self-calibration routine. When ready, simply dial in the required rate and walk away.

CRUISE runs autonomously to maintain accurate injection rates and further provides tank fluid level readings, flow totalizers, system alarms and more.