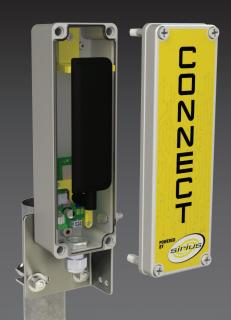

When CRUISE is combined with remote monitoring such as Sirius Connect cellular IIOT platform or SCADA, operators can now truly manage by exception: Chemical deliveries can be scheduled only when required, personnel are deployed to site only when problems occur, and chemical is always injected at the desired rates, improving the performance and safety of the chemical program.