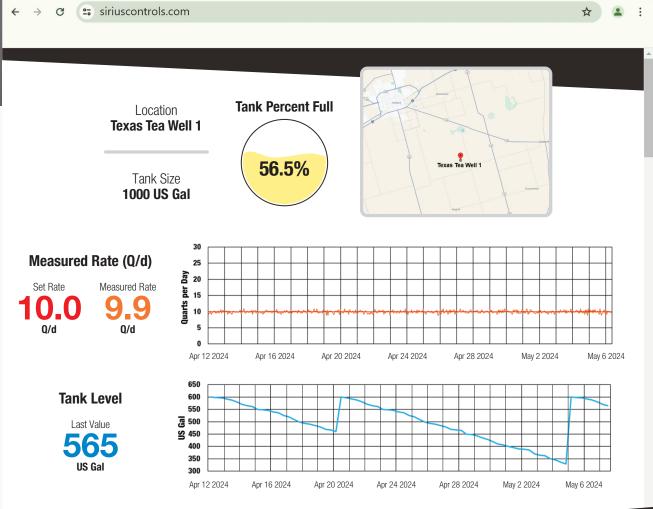

CRUISE runs autonomously to maintain accurate injection rates and further provides tank fluid level readings, flow totalizers, system alarms and more.

When CRUISE is combined with remote monitoring such as Sirius Connect cellular IIOT platform or SCADA, operators can now truly manage by exception: Chemical deliveries can be scheduled only when required, personnel are deployed to site only when problems occur, and chemical is always injected at the desired rates, improving the performance and safety of the chemical program.

Sirius Connect Graphical User Interface

sales@siriuscontrols.com Toll Free: 1.866.436.6301

CONTACT

×

www.siriuscontrols.com