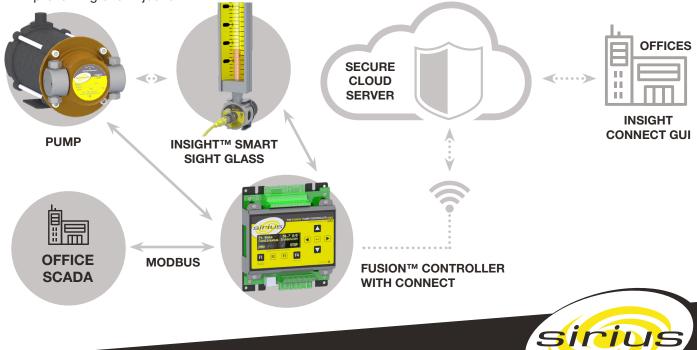

## **NO SCADA...NO PROBLEM!**

The **Connect** is a wireless cellular communication and control solution that is fully and seamlessly integrated within the Sirius Fusion intelligent pump controller. The Connect can be used in place of or in conjunction with existing wellsite SCADA connections.

Connect provides operators and chemical management companies with real-time visibility of remote wellsite operations and provides the information and controls necessary to reduce downtime and frequency of site visits, increase chemical treatment efficiency and effectiveness, and increase safety of field personnel.

The Connect is available in three formats:

- **Pump Connect** provides remote pump control and monitoring.
- **2 Tank Connect** provides tank level monitoring in addition to pump control, a useful solution for those not requiring high accuracy or those simply monitoring tank levels to help them schedule tank refills.
- 3 InSight<sup>™</sup> Connect is a smart sight glass device which provides continuous feedback control ensuring unrivaled accuracy in addition to flow verification and chemical inventory management. Insight's continuous flow measurement does not rely on inherently inaccurate tank level measurements to ensure the correct amount of chemical is injected into your critical process further reducing downtime and preventing over injection.