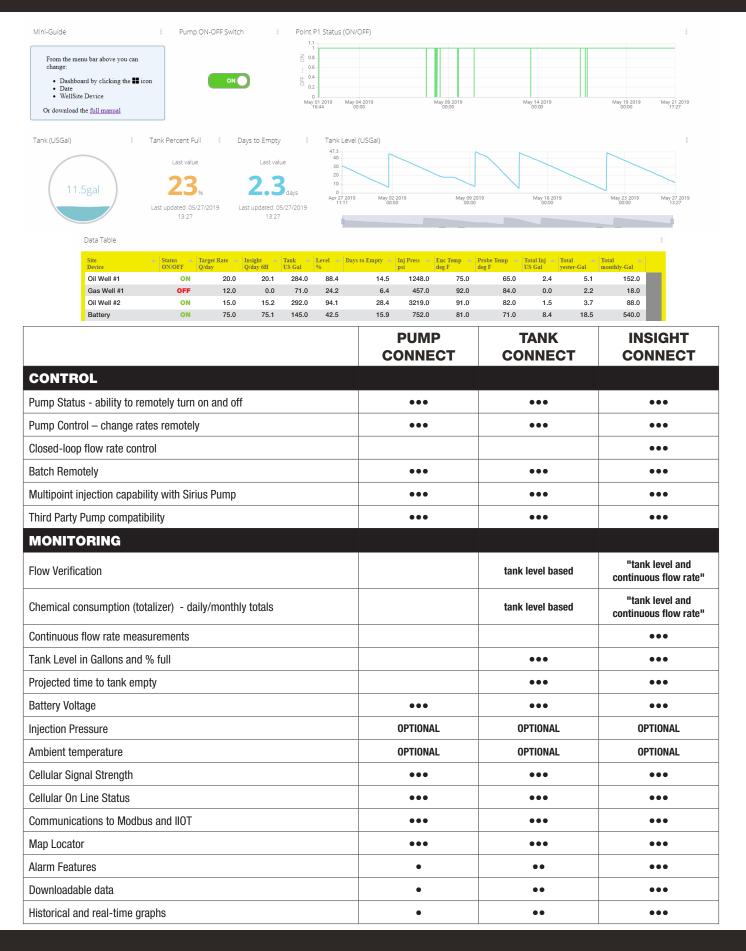

The Connect is available in three formats:

- **Pump Connect** provides remote pump control and monitoring.
- **2 Tank Connect** provides tank level monitoring in addition to pump control, a useful solution for those not requiring high accuracy or those simply monitoring tank levels to help them schedule tank refills.
- 3 InSight<sup>™</sup> Connect is a smart sight glass device which provides continuous feedback control ensuring unrivaled accuracy in addition to flow verification and chemical inventory management. Insight's continuous flow measurement does not rely on inherently inaccurate tank level measurements to ensure the correct amount of chemical is injected into your critical process further reducing downtime and preventing over injection.

## InSight Connect Graphics User Interface (GUI)

Contact Sirius for all your chemical injection requirements at **sales@siriuscontrols.com** or call: USA/Canada **1.866.436.6301** International: **780.436.6301**