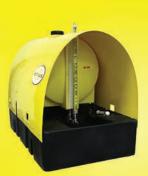

sirius

• Bottom fill adaptors and many other options are available.

SIRIUS STEALTH BARREL STAND

SIS STEALTH MOUNTED W/SIRIUS INJECTION PUMP

STEALTH TANK

500G NOVA TANK \*Shown with injection system

#### **KEY BENEFITS**

\*HardTopper and sight glass optional on Stealth and Nova Tanks

\*Barrels are optional

- Enclosed containment keeps out debris and animals
- Lightweight and easy to handle
- Thick and flexible design provides high structural integrity during seasonal temperature swings
- Tanks scaled in 10 gallon increments
- No assembly required
- Optional chemical injection pump can be directly mounted on Tank System
- Optional HardTopper minimizes rain or snow melt from entering containment
- Keeping snow and rain out of containment significantly reduces vacuum truck charges and risk of ground contamination