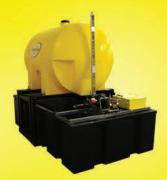

sirius

• Bottom fill adaptors and many other options are available.

SIRIUS STEALTH BARREL STAND

SIS STEALTH MOUNTED W/SIRIUS INJECTION PUMP

STEALTH TANK

500G NOVA TANK \*Shown with injection system

- True secondary containment. Unlike dual walled tanks, the stealth contains the entire valving and pump inside the containment area, eliminating a potential environmental clean up.
- With Stealth or Nova any accidental overflows during filling are captured in the secondary containment again preventing expensive clean ups.
- The HardTopper prevents over 90% of snow or rain from entering the containment. This minimizes vacuum truck requirements and drastically reduces environmental disposal costs.
- Barrel stands, Stealth and Nova tanks are set up for easy mounting of chemical pumps, controllers and solar equipment.