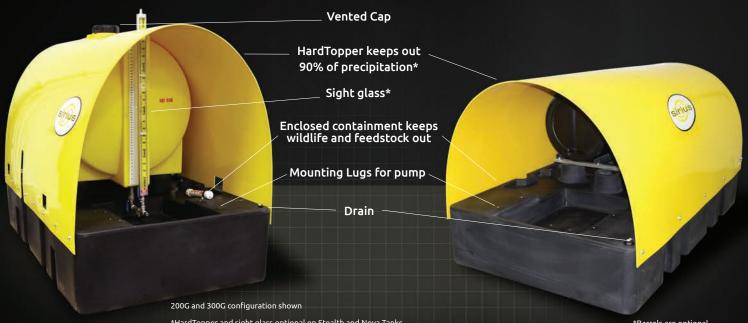

- True secondary containment. Unlike dual walled tanks, the stealth contains the entire valving and pump inside the containment area, eliminating a potential environmental clean up.
- With Stealth or Nova any accidental overflows during filling are captured in the secondary containment again preventing expensive clean ups.
- The HardTopper prevents over 90% of snow or rain from entering the containment. This minimizes vacuum truck requirements and drastically reduces environmental disposal costs.
- Barrel stands, Stealth and Nova tanks are set up for easy mounting of chemical pumps, controllers and solar equipment.

#### **KEY BENEFITS**

\*HardTopper and sight glass optional on Stealth and Nova Tanks

\*Barrels are optional

- Enclosed containment keeps out debris and animals
- Lightweight and easy to handle
- Thick and flexible design provides high structural integrity during seasonal temperature swings
- Tanks scaled in 10 gallon increments
- No assembly required
- Optional chemical injection pump can be directly mounted on Tank System
- Optional HardTopper minimizes rain or snow melt from entering containment
- Keeping snow and rain out of containment significantly reduces vacuum truck charges and risk of ground contamination