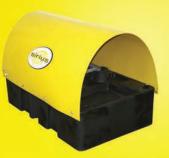

sirius

• Bottom fill adaptors and many other options are available.

SIRIUS STEALTH BARREL STAND

SIS STEALTH MOUNTED W/SIRIUS INJECTION PUMP

STEALTH TANK

500G NOVA TANK \*Shown with injection system

#### **KEY BENEFITS**

\*HardTopper and sight glass optional on Stealth and Nova Tanks

\*Barrels are optional

- Enclosed containment keeps out debris and animals
- Lightweight and easy to handle
- Thick and flexible design provides high structural integrity during seasonal temperature swings
- Tanks scaled in 10 gallon increments
- No assembly required
- Optional chemical injection pump can be directly mounted on Tank System
- Optional HardTopper minimizes rain or snow melt from entering containment
- Keeping snow and rain out of containment significantly reduces vacuum truck charges and risk of ground contamination