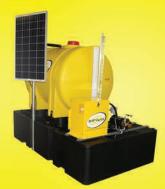

sirius

• Bottom fill adaptors and many other options are available.

SIRIUS STEALTH BARREL STAND

SIS STEALTH MOUNTED W/SIRIUS INJECTION PUMP

STEALTH TANK

500G NOVA TANK \*Shown with injection system

- True secondary containment. Unlike dual walled tanks, the stealth contains the entire valving and pump inside the containment area, eliminating a potential environmental clean up.
- With Stealth or Nova any accidental overflows during filling are captured in the secondary containment again preventing expensive clean ups.
- The HardTopper prevents over 90% of snow or rain from entering the containment. This minimizes vacuum truck requirements and drastically reduces environmental disposal costs.
- Barrel stands, Stealth and Nova tanks are set up for easy mounting of chemical pumps, controllers and solar equipment.